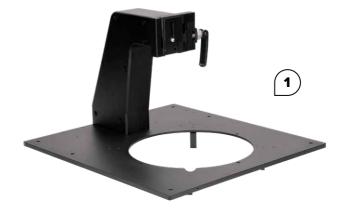

### 1. ELEVATED TOP CAMERA SUPPORT

[order code 238A14

Elevated top camera support and a large top opening allows capturing objects using an optimal focal length.

## 2. MOTORIZED HANGING KIT WITH TOP CAMERA SUPPORT [order code 238A16]

Motorized platform equipped with magnetic wire fixtures for hanging unstable objects such as handbags, 360° vertical shoe photography, and similar. Rotation of the platform is precisely synchronized with the turntable movement. Equipped with elevated top camera support and a large top opening allows capturing objects using an optimal focal length.