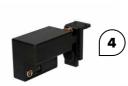

### **4. MOTORIZED ZOOM** [order code 238A27]

Enables zooming camera lens remotely from the **Orbitvu Station** software. Recommended when alternating between large and small items, photographed from the top view. Used with **238A16** and **238A14**.