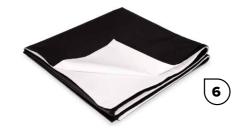

### **6. BLACK/WHITE REFLECTORS** [order code 238A18]

Side fabric double-side reflectors help to achieve desired contrast on photograph objects. The white side produces a soft white reflection and reduces shadows. The black side produces high contrast and makes shadows more visible.