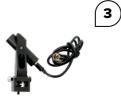

### **4. MOTORIZED ZOOM** [order code 238A27]

Enables zooming camera lens remotely from the **Orbitvu Station** software. Recommended when alternating between large and small items, photographed from the top view. Used with **238A16** and **238A14**.