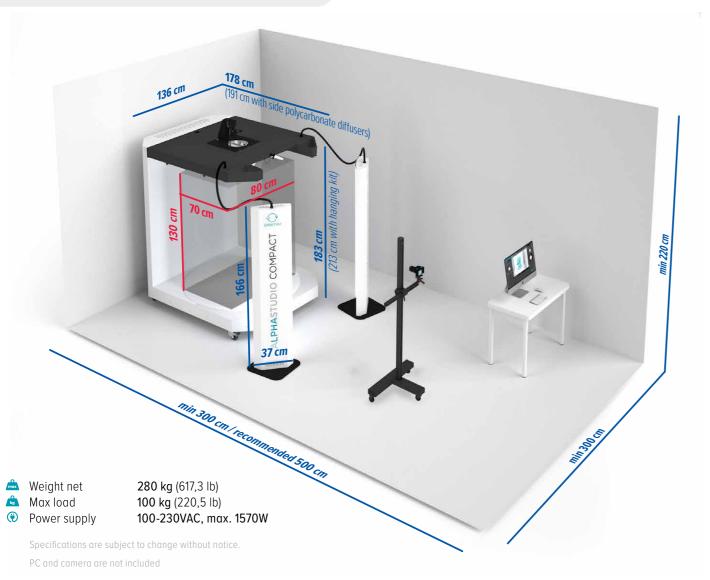

### IMAGING SOLUTION FOR MEDIUM-SIZED OBJECTS PHOTOGRAPHY

Automated product photography system with a unique background removal feature. Specifically designed for the photography of medium- to large-sized objects. It can take static 2D product images, animated 360° presentations, and video. Flexible for products ranging from small tools, to bags, and up to large suitcases and other similarly sized items.

# Technical specifications