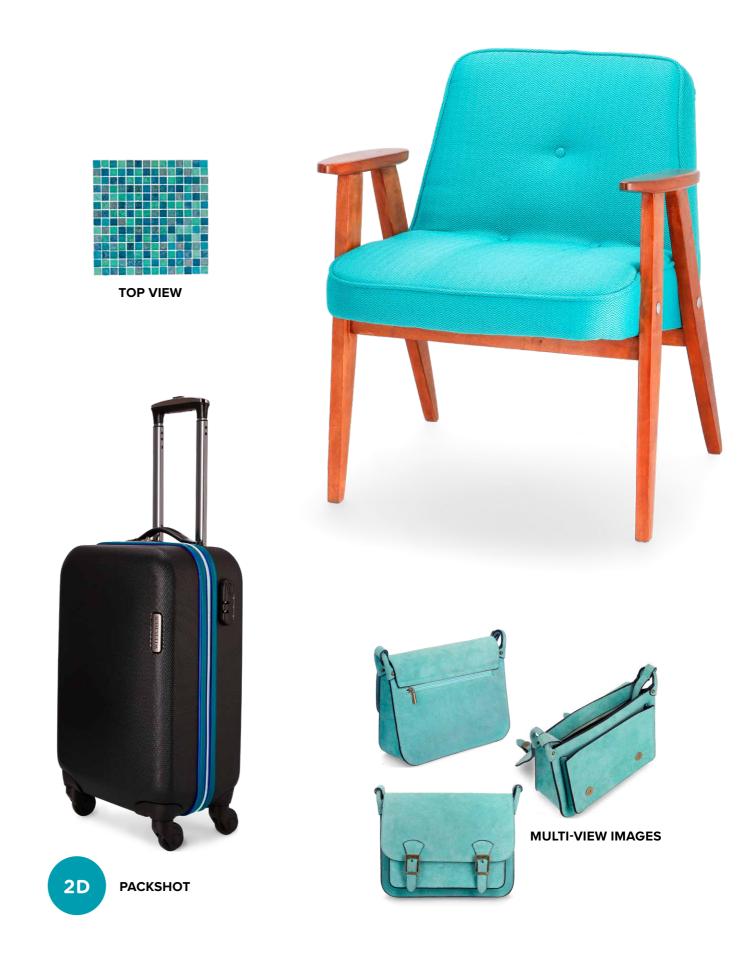

### IMAGING SOLUTION FOR MEDIUM-SIZED OBJECTS PHOTOGRAPHY

Automated product photography system with a unique background removal feature. Specifically designed for the photography of medium- to large-sized objects. It can take static 2D product images, animated 360° presentations, and video. Flexible for products ranging from small tools, to bags, and up to large suitcases and other similarly sized items.

# **Efficient**

- ► Automatic background removal
- ► Batch image capture and processing
- ► Multi-view image capture by up to 5 cameras
- ► Direct image upload to your e-shop
- ► Web-ready photo in just a few seconds

## **Flexible**

- ► Anything from housewares, electronic equipment, bags, to suitcases
- ► For still images, 360°, and Video
- ► Compatible with Canon DSLRs
- ► Produces images for the web, print, and marketing
- ► Integrated online marketing tools