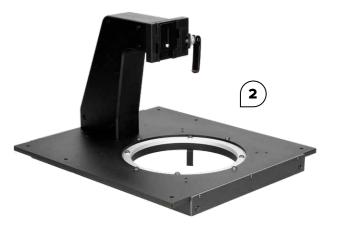

## 2. MOTORIZED HANGING KIT WITH TOP CAMERA SUPPORT [order code 238A16]

Motorized platform equipped with magnetic wire fixtures for hanging unstable objects such as handbags, 360° vertical shoe photography, and similar. Rotation of the platform is precisely synchronized with the turntable movement. Equipped with elevated top camera support and a large top opening allows capturing objects using an optimal focal length.