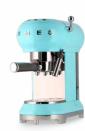

### IMAGING SOLUTION FOR MEDIUM-SIZED OBJECTS PHOTOGRAPHY

Automated product photography system with a unique background removal feature. Specifically designed for the photography of medium- to large-sized objects. It can take static 2D product images, animated 360° presentations, and video. Flexible for products ranging from small tools, to bags, and up to large suitcases and other similarly sized items.

### **AUTOMATED IMAGING PROCESS** -

Automated image capture and processing workflow removes the background on the fly, reduces post-processing, and provides consistent pictures.