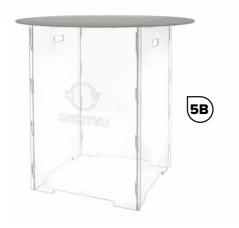

### **5B. MAGIC TABLE 75 CM HEIGHT**

Forder code 238A3

An acrylic raised base and stage for comfortable operation with smaller products. Thanks to special material and design, it is automatically removed from the final picture by the software.