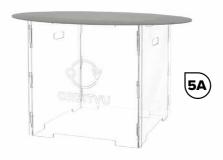

### **5A. MAGIC TABLE 50 CM HEIGHT**

order code 238A301

### **5B. MAGIC TABLE 75 CM HEIGHT**

Forder code 238A3

An acrylic raised base and stage for comfortable operation with smaller products. Thanks to special material and design, it is automatically removed from the final picture by the software.