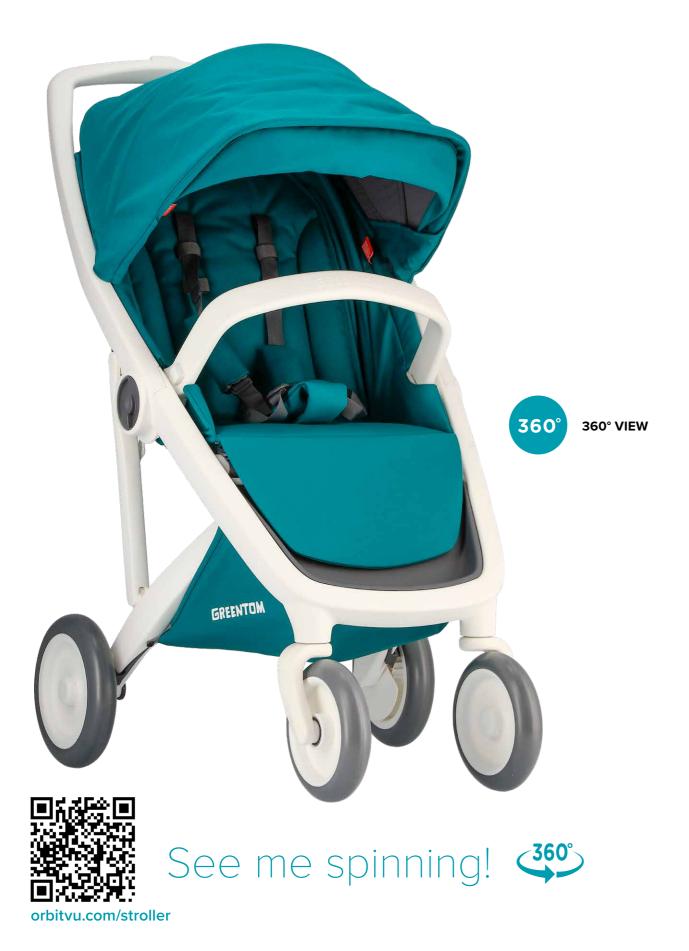

### IMAGING SOLUTION FOR MEDIUM-SIZED OBJECTS PHOTOGRAPHY

Automated product photography system with a unique background removal feature. Specifically designed for the photography of medium- to large-sized objects. It can take static 2D product images, animated 360° presentations, and video. Flexible for products ranging from small tools, to bags, and up to large suitcases and other similarly sized items.

## Easy to use

- ► Can be used by non-professionals
- ► Integrated camera and lighting control
- ► Automatic 360° image capture
- ► Predefined shooting profiles
- ► Live View image preview before shooting
- ► Multi-camera support