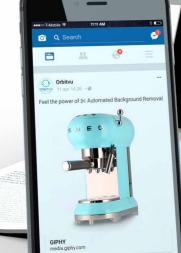

#### IQ Mask & Natural Shadow

The background is removed instantly while taking a photo. natural shadow and keep in the final image.

ONLINE MARKETING TOOLS

► Social media integrations 💆 🛅 👩

► Built in QR-code generator

▶ 360° Orbittour - interactive product tours & hotspots

- ► 360° HTML5 player included
- ► One-click upload to your e-shop with additional e-commerce plugins
- web technologies