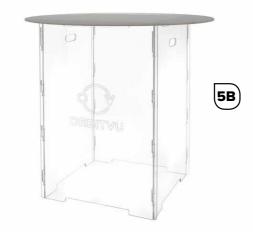

### **5A. MAGIC TABLE 50 CM HEIGHT**

**5B. MAGIC TABLE 75 CM HEIGHT** 

An acrylic raised base and stage for comfortable operation with smaller products. Thanks to special material and design, it is automatically removed from the final picture by the software.