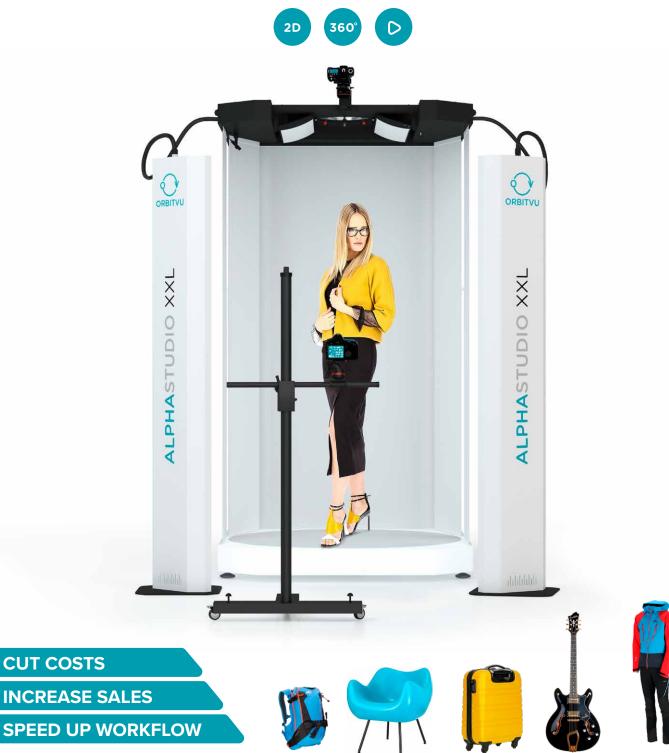

# ALPHASTUDIO XXL v2

### AUTOMATED SOLUTION FOR STILL PHOTOGRAPHY, 360° AND VIDEO

# **ALPHASTUDIO** XXL v2

THE SOLUTION FOR ALL YOUR IMAGING NEEDS

Designed to be easy-to-use, efficient and versatile, for products ranging from small to large items and even live models. Equipped with oversized LED lighting, the ALPHASTUDIO XXL ensures quality photography results for print, web and other marketing use.

### \$ **Efficient**

- Batch image capture and processing
- Multi-view image capture by up to 5 cameras
- Automatic background removal
- Direct image upload to your e-shop
- ▶ Web-ready photo in less than 3 sec.

- Can be used by anyone
- Integrated camera and lighting control
- ► Automatic 360° image capture
- Predefined shooting profiles
- Multi-camera support
- Live View image preview before shooting

- ► From small to large objects ranging from small electronics, tools, DIY through bags, shoes, fashion to live models
- ► For still images, flat (top) photography, ghost mannequin, 360 ° and Video
- Compatible with Canon
- Produces images for the web, print and marketing
- ► Integrated online marketing tools