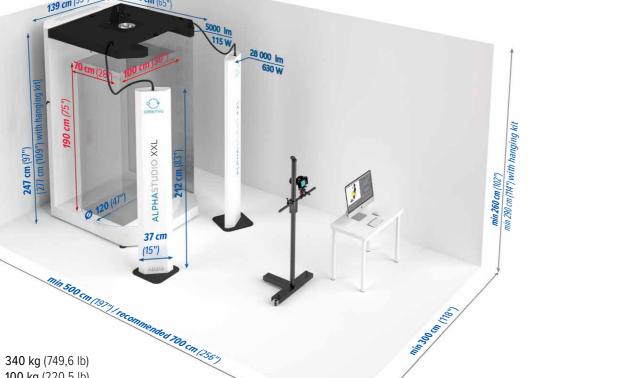

# Technical specifications

### **ALPHASTUDIO** XXL PRO v2

ALPHASTUDIO XXL v2

📩 Max load 100 kg (220,5 lb) Power supply 100-230VAC, max. 1495W

cm (97")

47

Specifications are subject to change without notice. PC and camera are not included

📥 Weight net