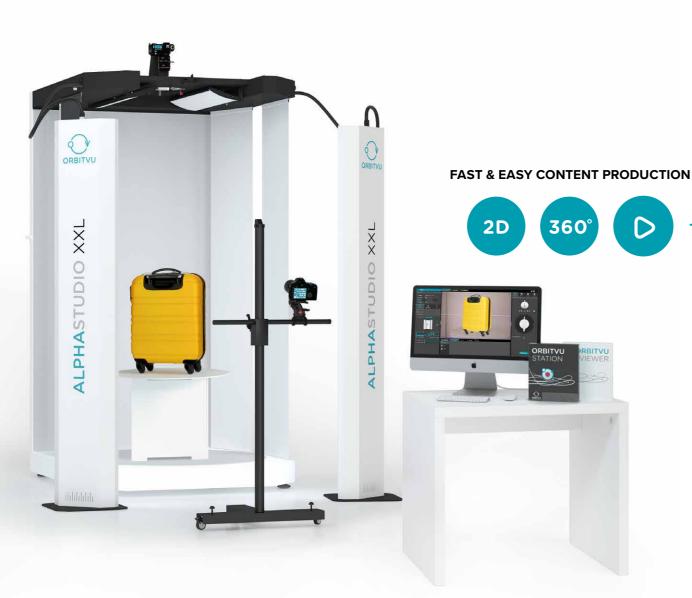

# **ALPHASTUDIO** XXL v2

THE SOLUTION FOR ALL YOUR IMAGING NEEDS

Designed to be easy-to-use, efficient and versatile, for products ranging from small to large items and even live models. Equipped with oversized LED lighting, the ALPHASTUDIO XXL ensures quality photography results for print, web and other marketing use.

### \$ **Efficient**

- Batch image capture and processing
- Multi-view image capture by up to 5 cameras
- Automatic background removal
- Direct image upload to your e-shop
- ▶ Web-ready photo in less than 3 sec.

- Can be used by anyone
- Integrated camera and lighting control
- ► Automatic 360° image capture
- Predefined shooting profiles
- Multi-camera support
- Live View image preview before shooting

- ► From small to large objects ranging from small electronics, tools, DIY through bags, shoes, fashion to live models
- ► For still images, flat (top) photography, ghost mannequin, 360 ° and Video
- Compatible with Canon
- Produces images for the web, print and marketing
- ► Integrated online marketing tools

### **AUTOMATED IMAGING PROCESS** ·

Automated image capture and processing workflow removes the background on the fly, reduces post-processing, and provides consistent pictures.