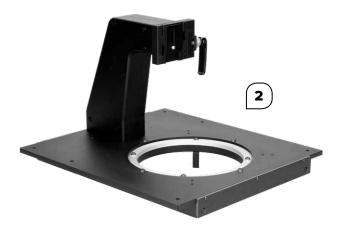

### 2. MOTORIZED HANGING KIT WITH TOP CAMERA SUPPORT [order code 238A16]

Motorized platform equipped with magnetic wire fixtures for hanging unstable objects such as handbags, 360° vertical shoe photography, and similar. Rotation of the platform is precisely synchronized with the turntable movement. Equipped with elevated top camera support and a large top opening allows capturing objects using an optimal focal length.