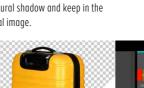

#### IQ Mask & Natural Shadow

The background is removed instantly while taking a photo. parameters, either via predefined Software can also detect the natural shadow and keep in the final image.

**ORBITVUSUN** amazon