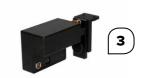

### 3. MOTORIZED ZOOM [order code 238A27]

Enables zooming camera lens remotely from the Orbitvu Station software. Recommended when small and big items are being photographed from the top view. Used with 238A16 and 238A14.