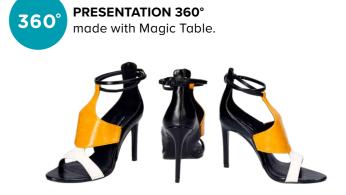

### **5A. MAGIC TABLE 50 CM HEIGHT**

**5B. MAGIC TABLE 75 CM HEIGHT** 

An acrylic raised base and stage for comfortable operation with smaller products. Thanks to special material and design, it is automatically removed from the final picture by the software.