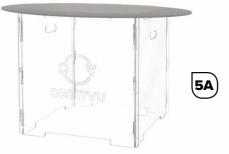

### **5A. MAGIC TABLE 50 CM HEIGHT**

**5B. MAGIC TABLE 75 CM HEIGHT** 

An acrylic raised base and stage for comfortable operation with smaller products. Thanks to special material and design, it is automatically removed from the final picture by the software.