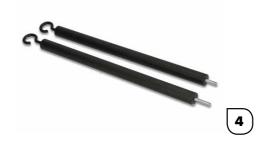

### 4. MANUAL HANGING KIT [order code 238A1]

Holds-up unstable products or items which require hanging (e.g. bags, sports equipment, tools, etc.). Recommended for still images only.