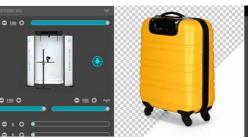

### **AUTOMATED IMAGING PROCESS** ·

Automated image capture and processing workflow removes the background on the fly, reduces post-processing, and provides consistent pictures.

#### Lights & camera control The software automatically

activates camera and LED-light

or individual template settings.

#### IQ Mask & Natural Shadow

The background is removed instantly while taking a photo. parameters, either via predefined Software can also detect the natural shadow and keep in the final image.

**ORBITVUSUN** amazon