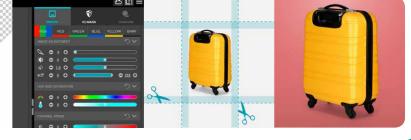

### Post-processing

Individual post-production settings can be activated, e.g. contrast, saturation, color beautifier, sharpness, and more.

### Auto-cropping & positioning

The object inside the image is automatically cropped. Extra margins are added and product is positioned in the picture according to your style guidelines. image or color.

### Multi-export

Still images, 360° view, and video can be scaled and exported in one or more formats and pixel sizes. Background can even be replaced with your choice of