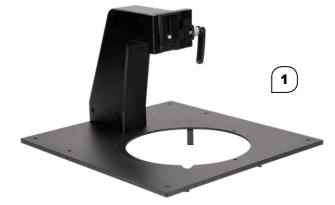

### **1. ELEVATED TOP CAMERA SUPPORT**

Elevated top camera support and a large top opening allows capturing objects using an optimal focal length.