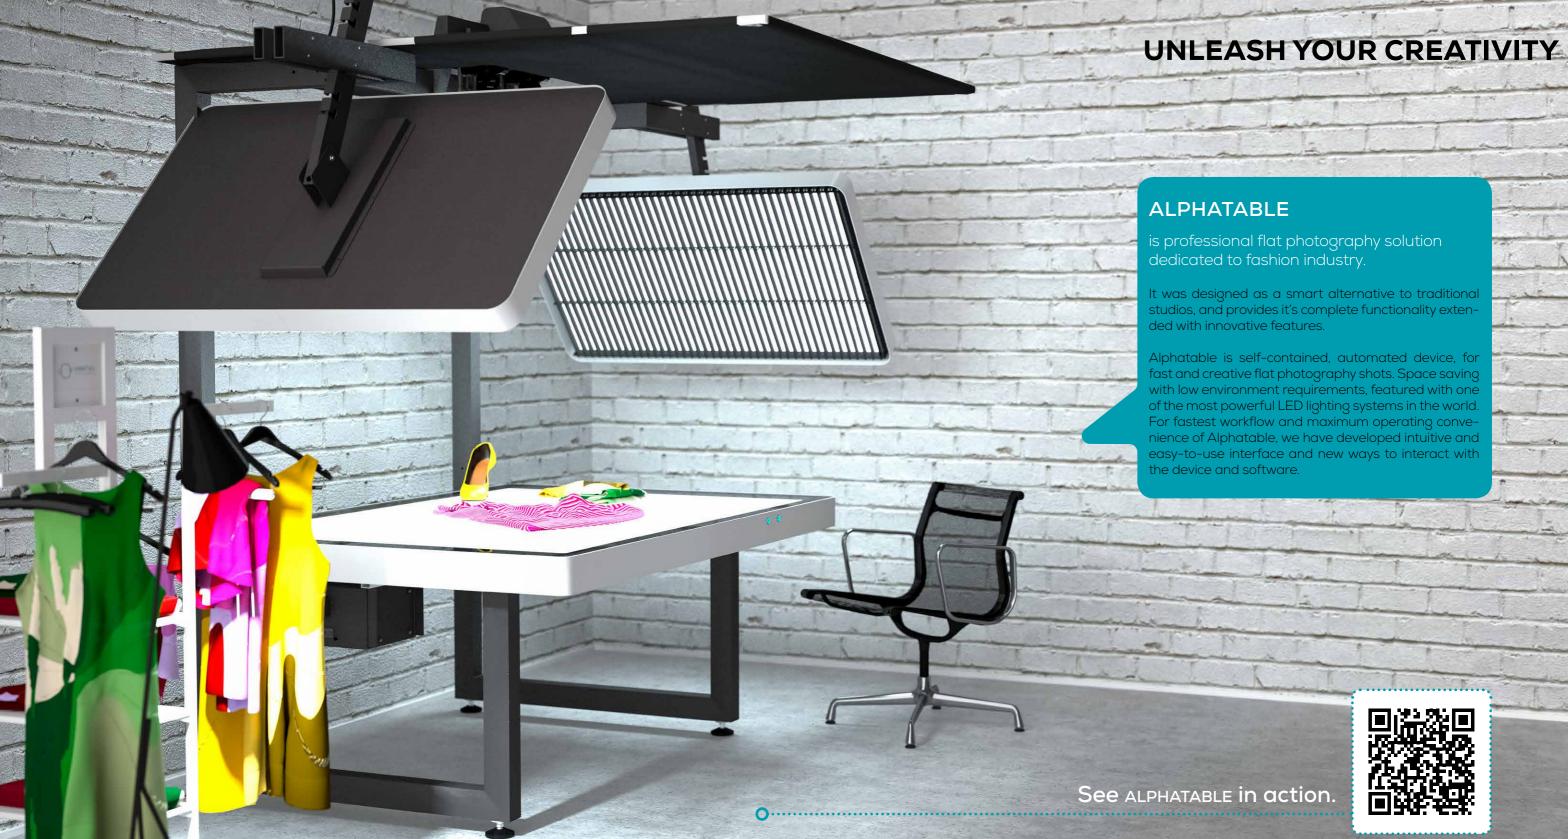

# **ALPHA**TABLE

AUTOMATED FLAT FASHION PHOTOGRAPHY







# IQ MASK

removes the image backgroud automaticly in seconds, while taking the picture.



# AUTO-CROPPING

automatically identifies the size of objects, crop images and scales it to a specific, custom size.



### LED POWER LIGHTING

High power integrated lighting system provides perfect sharpness and natural colours of pictures.



MULTI-CORE

uses the full power of your computer procesor involving its every core to perform tasks and archieve best packshots quality in extremely short time.



### **GHOST IMAGE**

displays the master image on the LiveView screen. Repeatable positioning of objects was never that easy.



### **IMAGE TEMPLATES**

customize and save different image presets to make the pictures consistent.



### MULTITOUCH

The product view control technology using the