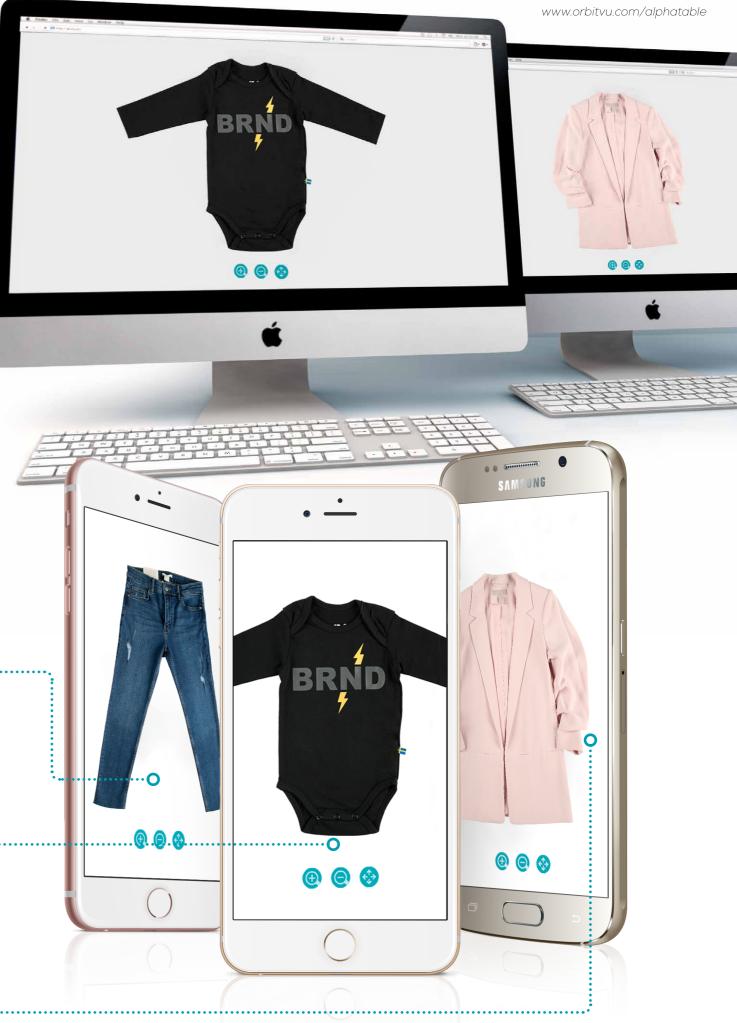

Top quality Packshots just in seconds!

# The new standard of flat fashion photography.

| a 16 11                                       |                                     |
|-----------------------------------------------|-------------------------------------|
| Specification                                 | ALPHATABLE                          |
| Product code                                  | 236H2                               |
| Total weight                                  | 180 kg                              |
| Dimensions $[L \times W \times H]$            | 338 × 191 × 247 cm                  |
| Max size of photographed objects $[L\timesW]$ | 112 × 165 cm                        |
| Max load                                      | 80 kg                               |
| Main light                                    | LED panels (2 × 800W)               |
| LED Color Rendering Index                     | >95                                 |
| External power supply                         | 110 - 230VAC                        |
| Max. power consumption                        | 2300W                               |
| Compatible cameras                            | CANON DSLR                          |
| Automated background removal                  | YES                                 |
| Output image format                           | JPG, PNG, TIFF, BMP, RAW + png mask |
| Max. output resolution                        | 10.000 × 10.000 px                  |
| Multi camera control                          | YES                                 |
| Live View preview in software                 | YES                                 |
| Predefined templates                          | YES                                 |
| User templates                                | YES                                 |
| Orbitvu Station software included*            | YES                                 |
| Logistic dimensions [L × W × H]               | 278 × 144 × 168 cm                  |
| Logistic weight                               | 490 kg                              |
|                                               |                                     |