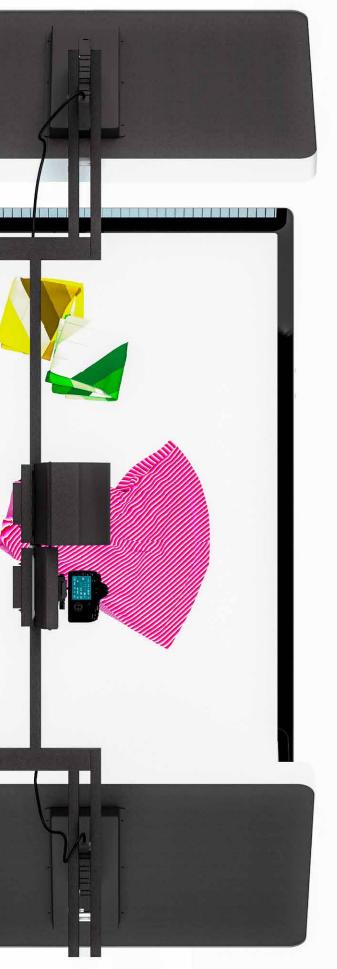

### DOUBLE-SHOOTER

two separate cameras customized for different shots. Get instant shots with direct capture buttons.

# **DOUBLE - SHOOTER**

Customize two cameras to capture images of small and big objects without need to zoom.

Easy to use and customize.

Ultra fast shooting workflow.

Compact, space saving design.

Automatic background removal.