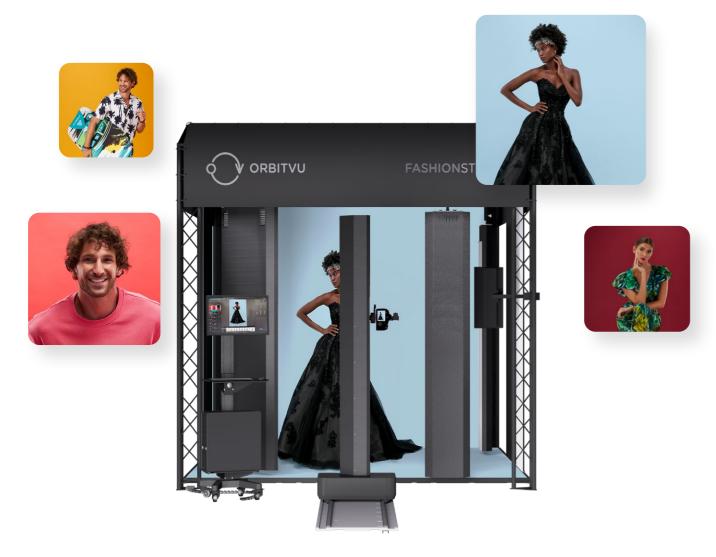

## **FASHION STUDIO**

## **Why Fashion Studio?**

The Orbitvu Fashion Studio is an integrated photography studio providing a complete solution to productively and simply create stunning high-quality still and video content for use on your e-commerce, social media and digital advertising platforms.

### **Hardware features**

TOP LIGHTS ..... Two double top lamps instantly ready to shape your scene. ORBITVU MOTORIZED STAND ..... Easy to operate and controlled by the Orbitvu Station software to give smooth camera movement (tilt, height and zoom). SLIDING SIDE PANELS ..... Changing interior to black or white for better contrast control. Sets the foundation of light atmosphere, creates volume, plasticity & shadows. ORBITVU STATION ..... Powerful software that controls Fashion Studio and automates the entire photoshoot workflow. OPERATOR STAND FOR A PC AND

Mobile and ergonomic, with an embedded

designed to provide comfortable work in a

screen. It is easy to adjust and has been

**A MONITOR** 

photo studio.

**SOUND AND VISUAL SIGNALS** Help operators and models communicate the start and end of a video recording or **FASHIONSTUDIO** confirm that a photograph was captured. FILL LIGHT Brightens the shadows, decreases contrast. **KICK LIGHTS** Bring an extra punch to your photos, highlight the contours or use them without the main light to create dramatic lighting. **VIRTUAL MIRROR FOR A MODEL AND A** STYLIST A convenient accessory to check the live view and see exactly what the camera sees. **BACKLIT BACKGROUND** 3 meter wide, for instantly pure white background; can be controlled as a single unit or the centre part and the sides separately. **MODEL POSITIONING KIT** Marks the proper position on the stage and automatically turns off when capturing

starts.