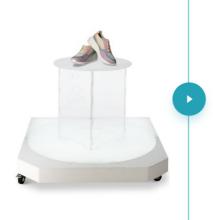

### BACKLIT TURNTABLE FOR ORBITVU STUDIOS

order code 242A8

A motorized turntable that allows to create 360° presentations and videos of rotating objects in Orbitvu Studios. Built-in backlight allows full background removal. Note: the mannequin is not included.

#### **MAGIC TABLE**

[order code 238A31]

An acrylic raised base and stage for comfortable operation with smaller products. Thanks to special material and design, it is automatically removed from the final picture by the software. When used with Backlit Turntable it provides full background removal.