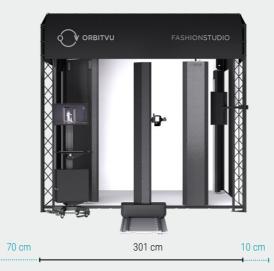

### **Hardware features**

TOP LIGHTS ..... Two double top lamps instantly ready to shape your scene. ORBITVU MOTORIZED STAND ..... Easy to operate and controlled by the Orbitvu Station software to give smooth camera movement (tilt, height and zoom). SLIDING SIDE PANELS ..... Changing interior to black or white for better contrast control. Sets the foundation of light atmosphere, creates volume, plasticity & shadows. ORBITVU STATION ..... Powerful software that controls Fashion Studio and automates the entire photoshoot workflow. OPERATOR STAND FOR A PC AND

Mobile and ergonomic, with an embedded

designed to provide comfortable work in a

screen. It is easy to adjust and has been

**A MONITOR** 

photo studio.

**SOUND AND VISUAL SIGNALS** Help operators and models communicate the start and end of a video recording or **FASHIONSTUDIO** confirm that a photograph was captured. FILL LIGHT Brightens the shadows, decreases contrast. **KICK LIGHTS** Bring an extra punch to your photos, highlight the contours or use them without the main light to create dramatic lighting. **VIRTUAL MIRROR FOR A MODEL AND A** STYLIST A convenient accessory to check the live view and see exactly what the camera sees. **BACKLIT BACKGROUND** 3 meter wide, for instantly pure white background; can be controlled as a single unit or the centre part and the sides separately. **MODEL POSITIONING KIT** Marks the proper position on the stage and automatically turns off when capturing