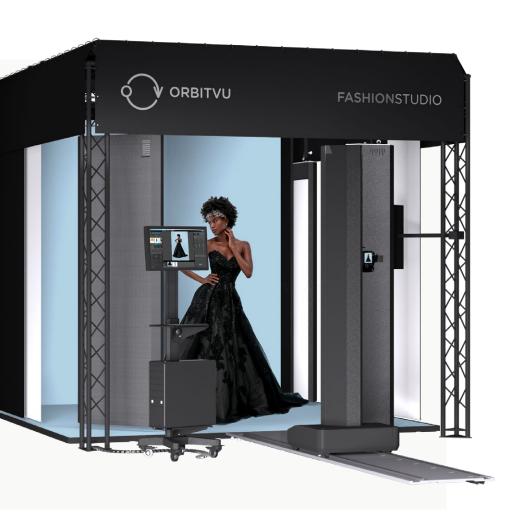

## **Why Fashion Studio?**

The Orbitvu Fashion Studio is an integrated photography studio providing a complete solution to productively and simply create stunning high-quality still and video content for use on your e-commerce, social media and digital advertising platforms.

### **Hardware features**

TOP LIGHTS ..... Two double top lamps instantly ready to shape your scene. ORBITVU MOTORIZED STAND ..... Easy to operate and controlled by the Orbitvu Station software to give smooth camera movement (tilt, height and zoom). SLIDING SIDE PANELS ..... Changing interior to black or white for better contrast control. Sets the foundation of light atmosphere, creates volume, plasticity & shadows. ORBITVU STATION ..... Powerful software that controls Fashion Studio and automates the entire photoshoot workflow. OPERATOR STAND FOR A PC AND

Mobile and ergonomic, with an embedded

designed to provide comfortable work in a

screen. It is easy to adjust and has been

**A MONITOR** 

photo studio.

**SOUND AND VISUAL SIGNALS** Help operators and models communicate the start and end of a video recording or **FASHIONSTUDIO** confirm that a photograph was captured. FILL LIGHT Brightens the shadows, decreases contrast. **KICK LIGHTS** Bring an extra punch to your photos, highlight the contours or use them without the main light to create dramatic lighting. **VIRTUAL MIRROR FOR A MODEL AND A** STYLIST A convenient accessory to check the live view and see exactly what the camera sees. **BACKLIT BACKGROUND** 3 meter wide, for instantly pure white background; can be controlled as a single unit or the centre part and the sides separately. **MODEL POSITIONING KIT** Marks the proper position on the stage and automatically turns off when capturing

starts.