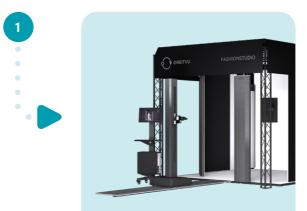

### **How it works**

#### **AUTOMATED IMAGE CAPTURE**

Fashion Studio is made to facilitate your fashion photo and video production. The integrated software automatically activates camera (incl. camera movement) and lights parameters, either via predefined or custom template settings.