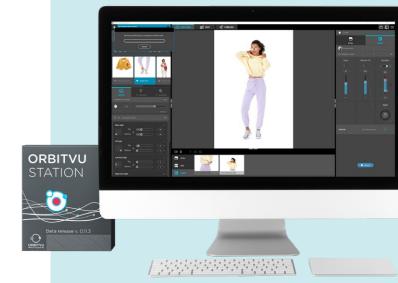

#### **AUTOMATED IMAGE CAPTURE**

Fashion Studio is made to facilitate your fashion photo and video production. The integrated software automatically activates camera (incl. camera movement) and lights parameters, either via predefined or custom template settings.

The software automatically edits photographs through powerful built-in tools: contrast, colors, sharpness, etc. It also gives you the possibility to cut and merge video clips

#### **INSTANT ONLINE PUBLISHING**

Output files can be uploaded directly from the application to a number of popular e-commerce platforms, YouTube, Orbitvu Sun Cloud, FTP and more.

See how Fashion Studio works orbitvu.com/workflow

#### **ORBITVU STATION**

Camera compatibility

Multiple camera control

Software compatibility

Post-production

Background removal

Mac OS X or Windows

possible via software