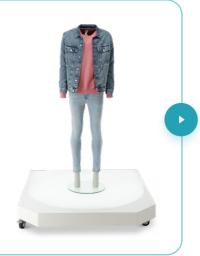

### BACKLIT TURNTABLE FOR ORBITVU STUDIOS

order code 242A8

A motorized turntable that allows to create 360° presentations and videos of rotating objects in Orbitvu Studios. Built-in backlight allows full background removal. Note: the mannequin is not included.

#### **MAGIC TABLE**

[order code 238A31]

An acrylic raised base and stage for comfortable operation with smaller products. Thanks to special material and design, it is automatically removed from the final picture by the software. When used with Backlit Turntable it provides full background removal.