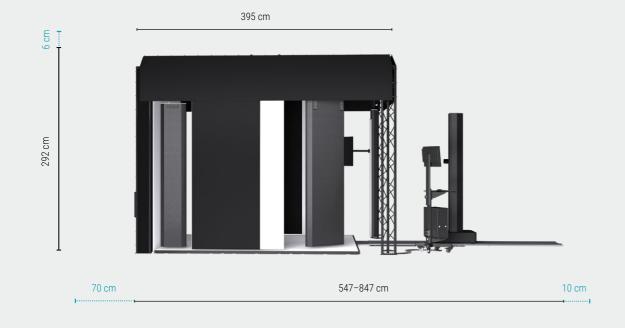

| ength with Motorized Stand rails                  | 547-847 cm             |  |
|---------------------------------------------------|------------------------|--|
| Minimum Room Requirements $(L \times W \times H)$ | 627×381×298 cm         |  |
| Power supply                                      | 3 phase 100-230 V AC   |  |
| Max. current @100V per phase                      | 16 A                   |  |
| Max. current @230V per phase                      | 7 A                    |  |
| Max. power consumption                            | 4800 W                 |  |
| aser class                                        | 2M (From IEC: 60825-1) |  |
| Operating temp. range (Min. – Max.)               | 10-35°C                |  |
|                                                   |                        |  |