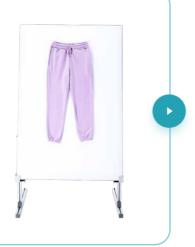

#### HANGING FLAT PHOTOGRAPHY **ACCESSORY**

[order code 238A22]

The hanging board for flat photography. It is made in a way that allows the rear light to pass through the plate so that the background removal feature applies.