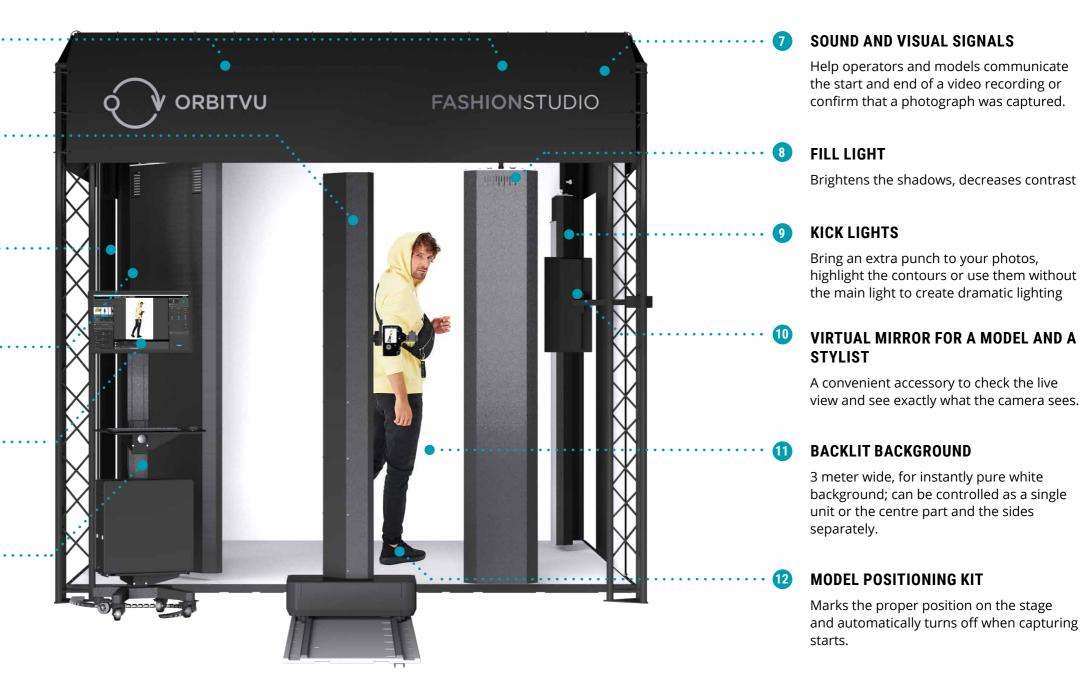

### **How it works**

### **Hardware features**

Two double top lamps instantly ready to shape your scene

ORBITVU MOTORIZED STAND

Easy to operate and controlled by the Orbitvu Station software to give smooth camera movement (tilt, height and zoom).

3 SLIDING SIDE PANELS .....

changing interior to black or white for better contrast control.

Sets the foundation of light atmosphere, creates volume, plasticity & shadows

Powerful software that controls Fashion Studio and automates the entire photoshoot workflow.

6 OPERATOR STAND FOR A PC AND ......
A MONITOR

Mobile and ergonomic, with an embedded screen. It is easy to adjust and has been designed to provide comfortable work in a photo studio.