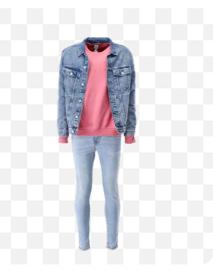

#### **BACKLIT TURNTABLE FOR ORBITVU STUDIOS**

A motorized turntable that allows to create 360° presentations and videos of rotating objects in Orbitvu Studios. Built-in backlight allows full background removal. Note: the mannequin is not included.

#### **MAGIC TABLE**

[order code 238A31]

An acrylic raised base and stage for comfortable operation with smaller products. Thanks to special material and design, it is automatically removed from the final picture by the software. When used with Backlit Turntable it provides full background removal.