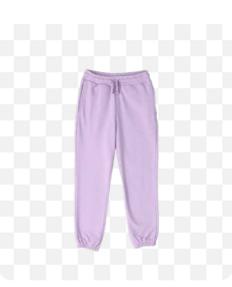

#### HANGING FLAT PHOTOGRAPHY **ACCESSORY**

[order code 238A22]

The hanging board for flat photography. It is made in a way that allows the rear light to pass through the plate so that the background removal feature applies.