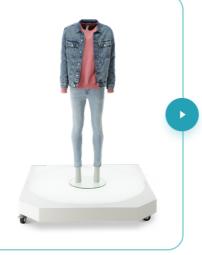

#### **BACKLIT TURNTABLE FOR ORBITVU STUDIOS**

A motorized turntable that allows to create 360° presentations and videos of rotating objects in Orbitvu Studios. Built-in backlight allows full background removal. Note: the mannequin is not included.

#### **MAGIC TABLE**

[order code 238A31]

An acrylic raised base and stage for comfortable operation with smaller products. Thanks to special material and design, it is automatically removed from the final picture by the software. When used with Backlit Turntable it provides full background removal.