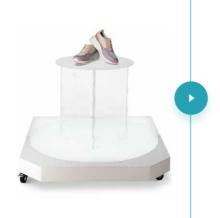

#### **MAGIC TABLE**

[order code 238A31]

An acrylic raised base and stage for comfortable operation with smaller products. Thanks to special material and design, it is automatically removed from the final picture by the software. When used with Backlit Turntable it provides full background removal.