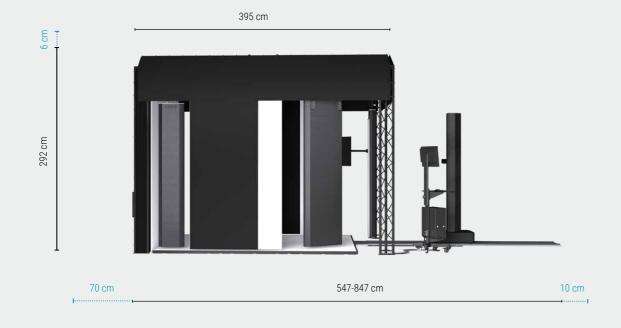

# **Technical specifications**

#### **HARDWARE SPECIFICATIONS**

| CODE  | FASHION STUDIO                                                                      | BASIC 242H1 | PRO 242H2      |
|-------|-------------------------------------------------------------------------------------|-------------|----------------|
|       | Top lights, four segments                                                           | ~           | <b>~</b>       |
|       | Main light (75 cm wide, bottom and top segment)                                     | <b>✓</b>    | ~              |
|       | Fill light (bottom and top segment)                                                 | <b>✓</b>    | ~              |
| 242A1 | Kick lights for Fashion Studio                                                      | optional    | ~              |
|       | Background fabric wall                                                              | <b>~</b>    | ~              |
| 242A2 | Backlight for Fashion Studio                                                        | optional    | ~              |
| 242A6 | Paper backdrop kit for Fashion Studio                                               | optional    | ~              |
|       | Black&white sliding sides                                                           | <b>~</b>    | ~              |
|       | 3×3m lightweight stage                                                              | <b>✓</b>    | ~              |
| 242A7 | Model interaction kit (secondary Live View monitor, sound and visual signalisation) | optional    | ~              |
| 242A5 | Model positioning kit for Fashion Studio                                            | optional    | <b>~</b>       |
| 238A9 | Manfrotto column stand                                                              | optional    | optional       |
| 244H1 | Orbitvu Motorized Stand for Orbitvu Studios family                                  | optional    | ~              |
| 244A1 | Rail segment for Motorized Stand                                                    | optional    | ✓ (3 included) |
| 247A1 | Operator stand for PC and monitor                                                   | optional    | <b>~</b>       |
|       | Camera + Iens                                                                       | optional    | optional       |

| 547 - 847 cm           |  |
|------------------------|--|
| 627×381×298 cm         |  |
| 3 phase 100 - 230 V AC |  |
| 16 A                   |  |
| 7 A                    |  |
| 4800 W                 |  |
| 2M (From IEC: 60825-1) |  |
| 10 - 35°C              |  |
|                        |  |