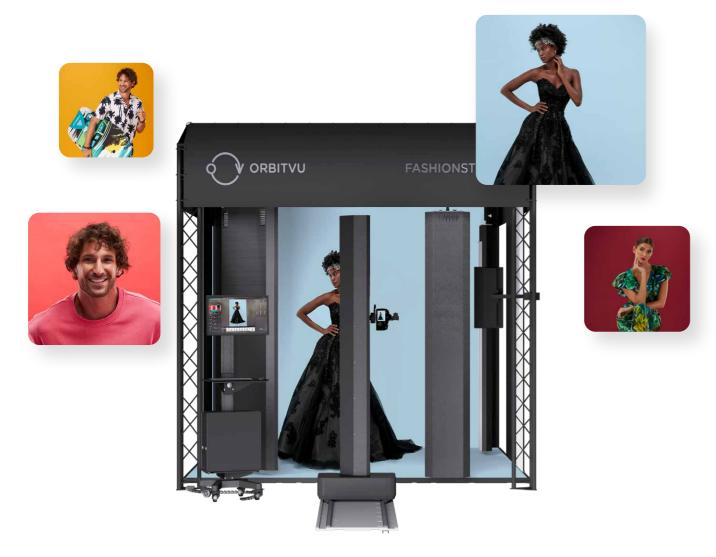

# **Made for e-commerce**

## **Why Fashion Studio?**

The Orbitvu Fashion Studio is an integrated photography studio providing a complete solution to productively and simply create stunning high-quality still and video content for use on your e-commerce, social media and digital advertising platforms.

### **Hardware features**

Two double top lamps instantly ready to shape your scene

ORBITVU MOTORIZED STAND

Easy to operate and controlled by the Orbitvu Station software to give smooth camera movement (tilt, height and zoom).

3 SLIDING SIDE PANELS .....

changing interior to black or white for better contrast control.

Sets the foundation of light atmosphere, creates volume, plasticity & shadows

Powerful software that controls Fashion Studio and automates the entire photoshoot workflow.

6 OPERATOR STAND FOR A PC AND ......
A MONITOR

Mobile and ergonomic, with an embedded screen. It is easy to adjust and has been designed to provide comfortable work in a photo studio.