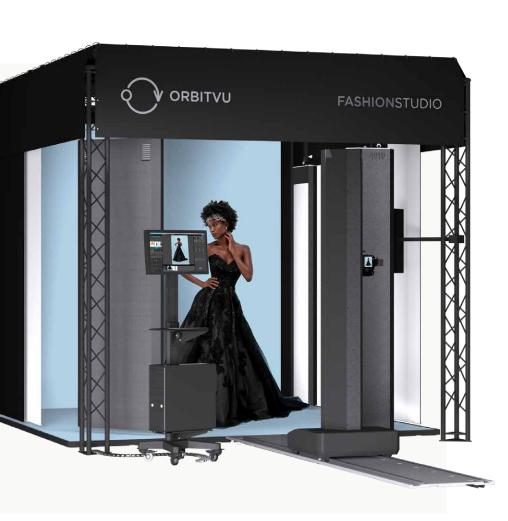

### **Hardware features**

Two double top lamps instantly ready to shape your scene

ORBITVU MOTORIZED STAND

Easy to operate and controlled by the Orbitvu Station software to give smooth camera movement (tilt, height and zoom).

3 SLIDING SIDE PANELS .....

changing interior to black or white for better contrast control.

Sets the foundation of light atmosphere, creates volume, plasticity & shadows

Powerful software that controls Fashion Studio and automates the entire photoshoot workflow.

6 OPERATOR STAND FOR A PC AND ......
A MONITOR

Mobile and ergonomic, with an embedded screen. It is easy to adjust and has been designed to provide comfortable work in a photo studio.