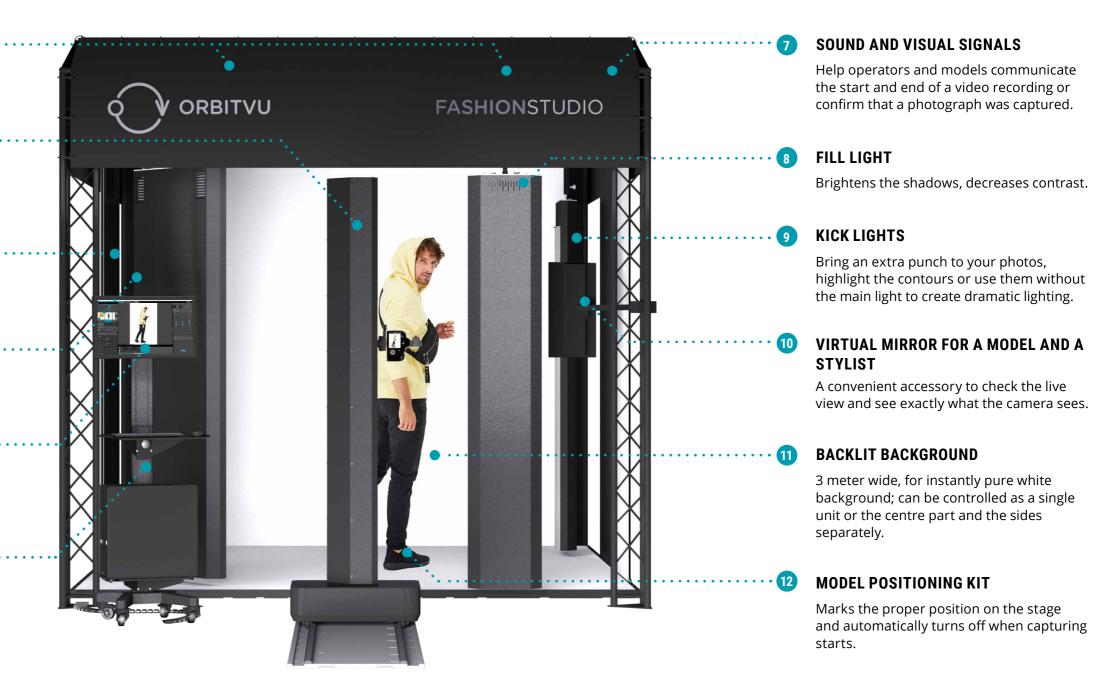

## **Hardware features**

TOP LIGHTS
 Two double top lamps instantly ready to shape your scene.

 ORBITVU MOTORIZED STAND
 Easy to operate and controlled by the Orbitvu Station software to give smooth camera movement (tilt, height and zoom).

 SLIDING SIDE PANELS
 Changing interior to black or white for better contrast control.

 MAIN LIGHT
 Sets the foundation of light atmosphere,

Powerful software that controls Fashion Studio and automates the entire photoshoot workflow.

creates volume, plasticity & shadows.

6 OPERATOR STAND FOR A PC AND A MONITOR

Mobile and ergonomic, with an embedded screen. It is easy to adjust and has been designed to provide comfortable work in a photo studio.