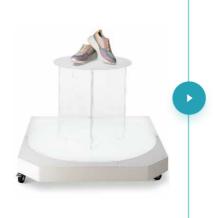

## BACKLIT TURNTABLE FOR ORBITVU STUDIOS

[order code 242A8]

A motorized turntable that allows to create 360° presentations and videos of rotating objects in Orbitvu Studios. Built-in backlight allows full background removal. Note: the mannequin is not included.

### **MAGIC TABLE**

[order code 238A31]

An acrylic raised base and stage for comfortable operation with smaller products. Thanks to special material and design, it is automatically removed from the final picture by the software. When used with Backlit Turntable it provides full background removal.