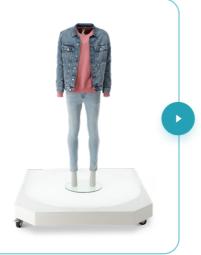

## **Hardware features**

TOP LIGHTS
 Two double top lamps instantly ready to shape your scene.

 ORBITVU MOTORIZED STAND
 Easy to operate and controlled by the Orbitvu Station software to give smooth camera movement (tilt, height and zoom).

 SLIDING SIDE PANELS
 Changing interior to black or white for better contrast control.

 MAIN LIGHT
 Sets the foundation of light atmosphere,

Powerful software that controls Fashion Studio and automates the entire photoshoot workflow.

creates volume, plasticity & shadows.

6 OPERATOR STAND FOR A PC AND A MONITOR

Mobile and ergonomic, with an embedded screen. It is easy to adjust and has been designed to provide comfortable work in a photo studio.