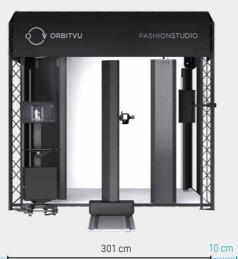

# 395 cm 70 cm 547-847 cm 10 cm

| Length with Motorized Stand rails                            | 547-847 cm             |  |
|--------------------------------------------------------------|------------------------|--|
| $\textbf{Minimum Room Requirements} \ (L \times W \times H)$ | 627×381×298 cm         |  |
| Power supply                                                 | 3 phase 100-230 V AC   |  |
| Max. current @100V per phase                                 | 16 A                   |  |
| Max. current @230V per phase                                 | 7 A                    |  |
| Max. power consumption                                       | 4800 W                 |  |
| Laser class                                                  | 2M (From IEC: 60825-1) |  |
| Operating temp. range (Min. – Max.)                          | 10-35°C                |  |
| Number of lumens                                             | 250 000 lm             |  |
|                                                              |                        |  |