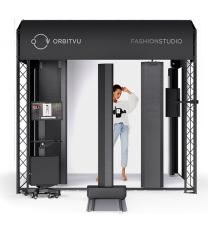

## **Hardware features**

TOP LIGHTS
 Two double top lamps instantly ready to shape your scene.

 ORBITVU MOTORIZED STAND
 Easy to operate and controlled by the Orbitvu Station software to give smooth camera movement (tilt, height and zoom).

 SLIDING SIDE PANELS
 Changing interior to black or white for better contrast control.

 MAIN LIGHT
 Sets the foundation of light atmosphere,

Powerful software that controls Fashion Studio and automates the entire photoshoot workflow.

creates volume, plasticity & shadows.

6 OPERATOR STAND FOR A PC AND A MONITOR

Mobile and ergonomic, with an embedded screen. It is easy to adjust and has been designed to provide comfortable work in a photo studio.